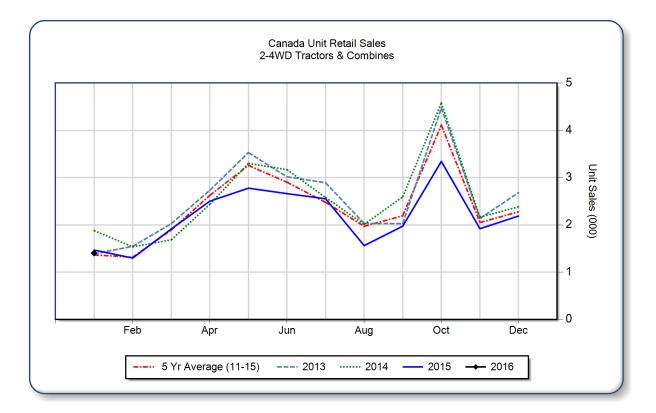

## AEM Canada Ag Tractor and Combine Report January 2016

Copyright, AEM. All rights reserved. If data is referenced, please acknowledge AEM as the source.

|                                | January |       |       | YTD - January |       |       | Beginning<br>Inventory |
|--------------------------------|---------|-------|-------|---------------|-------|-------|------------------------|
|                                | 2016    | 2015  | %Chg  | 2016          | 2015  | %Chg  | Jan 2016               |
| <b>2WD Farm Tractors</b>       |         |       |       |               |       |       |                        |
| < 40 HP                        | 593     | 627   | -5.4  | 593           | 627   | -5.4  | 8,455                  |
| 40 < 100 HP                    | 419     | 418   | 0.2   | 419           | 418   | 0.2   | 4,038                  |
| 100+ HP                        | 285     | 356   | -19.9 | 285           | 356   | -19.9 | 2,245                  |
| <b>Total 2WD Farm Tractors</b> | 1,297   | 1,401 | -7.4  | 1,297         | 1,401 | -7.4  | 14,738                 |
| 4WD Farm Tractors              | 67      | 27    | 148.1 | 67            | 27    | 148.1 | 318                    |
| Total Farm Tractors            | 1,364   | 1,428 | -4.5  | 1,364         | 1,428 | -4.5  | 15,056                 |
| Self-Prop Combines             | 38      | 39    | -2.6  | 38            | 39    | -2.6  | 320                    |